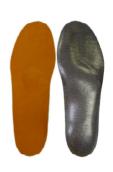

## **Turf Toe Plate**

- Supports the great toe
- Eliminates hyperextension
- · Glass webbing is combined with acrylic resin
  - Can be reheated & reshaped with a heat gun
  - Very durable