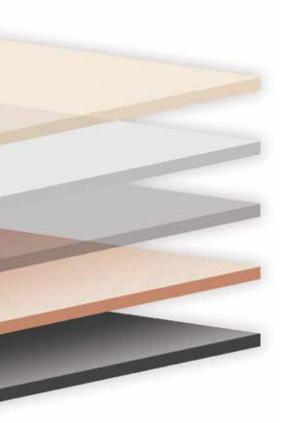

## Meet Your Diverse Requirements Accurately with SIMOLIFE® Sheet for Orthotics and Prosthetics

SIMONA® offers SIMOLIFE® Sheet for Orthotics and Prosthetics in seven grades, numerous gauges and five colors The most complete range of O&P sheet from one worldwide manufacturer—in the polymers, gauges, blank sizes and colors you need

- **1.** PETG, PP Homopolymer and Copolymer, High- and Low-Density PE and EVA in Flex and Superflex grades
- 2. Low, consistent shrinkage for repeatable results
- 3. Low cost and fast deliveries
- **4.** Wide Modulus of Elasticity Range: 2,700 to 235,000 PSI (18.6 to 1620.3 Mpa)
- 5. Broad range of gauges
- **6.** Sizes from 16 in. (406 mm) square to 48 x 96 in. (1219 x 2438 mm)
- 7. Certified resin quality and process controls to O&P standards
- 8. Transparent, Natural, Flesh, Black and White colors
- 9. FDA compliance
- **10.** Distribution partners specializing in Orthotics and Prosthetics