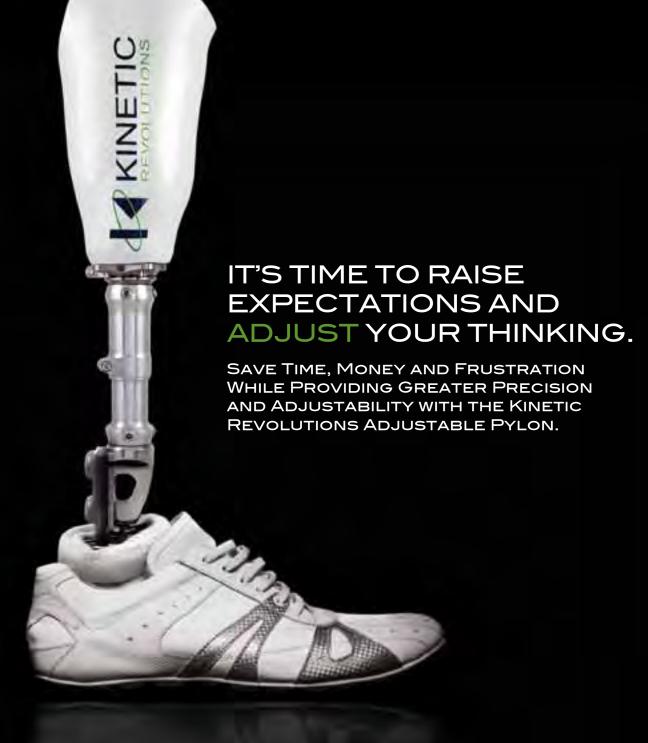

Introducing a new twist on an old component for patient and practitioners alike. The Kinetic Revolutions Adjustable Pylon features precise height and rotation adjustments without removing the socket or foot. The adjustable pylon significantly reduces patient appointment time by eliminating the need to cut pylons to size, sand and buff the cut ends and re-attach the socket and/or foot. As a result patients and practitioners could save an average of 15 to 20 minutes per visit and off-site visits can become more efficient and therapist-friendly. Find out how this revolutionary device can transform your practice today. Visit us at www.kineticrevo.com or call 301-360-3520.