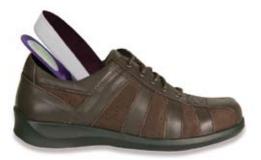

- 1/4" removable hidden-depth to fit orthotics
- Advanced polyurethane outsoles properly flex at the ball-of-the-foot
- Luxuriously soft, full grain leather uppers
- Soft, padded collars to prevent heel slippage
- Most styles available in 4 widths