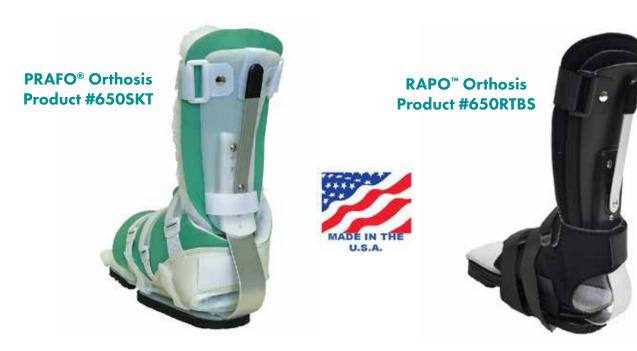

## It's about the **PATIENTS!**

The PRAFO® and RAPO™ Orthoses are totally adjustable, multifunctional AFO's that help manage numerous ankle/foot anomalies. The custom-contoured aluminum heel connector bar helps to control dorsi-plantar flexion by allowing infinite, measurable adjustments. Its ergonomically designed foot plate allows its liners to be replaced or cleaned easily without tools.

## What's the difference?

The PRAFO® features Kodel® vinyl reinforced liner, which has hook and loop Velcro® straps and chafes while the RAPO™ has a terry cloth liner with one dorsum hook and loop Velcro® strap and chafe and two hook self-stick, 1.5″ Velcro® straps secured directly to the liner.