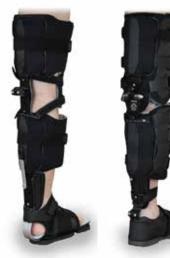

PREFAB KAFO SYSTEMS

ELLIOTT™ Patient Management System Knee Orthosis

Auto Al Polycentr

Auto Aligning Vivas" Polycentric Joints

Custom Pediatric V-VAS™ KAFO

**DDA™ Orthosis** 

**PRAFO®** Orthosis

**RAPO**<sup>™</sup> Orthosis