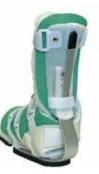

PREFAB KAFO SYSTEMS

ELLIOTT™ Patient Management System Knee Orthosis

Auto Al Polycentr

Auto Aligning Vivas" Polycentric Joints

Custom Pediatric V-VAS™ KAFO

**DDA™ Orthosis** 

**PRAFO®** Orthosis

**RAPO**<sup>™</sup> Orthosis