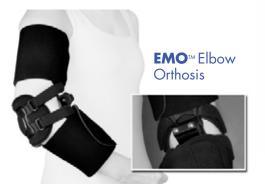

PREFAB KAFO SYSTEMS

ELLIOTT™ Patient Management System Knee Orthosis

Auto Al Polycentr

Auto Aligning Vivas" Polycentric Joints

Custom Pediatric V-VAS™ KAFO

**DDA™ Orthosis** 

**PRAFO®** Orthosis

**RAPO**<sup>™</sup> Orthosis