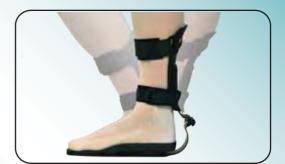

## PDAC verified L1971

Articulated Ankle Foot Orthosis - Introducing the NEW TERRA™ Articulated AFO System

## The Answer to Your Evolving Patients Needs!

- · Simple adjustment for optimal dorsiflexion angle
- New non skid low profile plantar surface
- Stabilizes knee with infinite adjustment of plantar flexion
- Open toe shoe provided at no extra cost
- Accommodate fixed equinus up to 50 degrees
- Compatible with all liner variations that we offer if applicable
- Functionality, positioning and off-loading in one design
- Cost effective/saves time
- Heat adjustable 55 Durometer insole
- Great for transitioning patient to custom design
- Safe and stable for ambulation