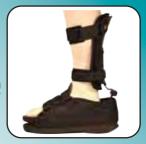

## PDAC verified L1971

Articulated Ankle Foot Orthosis - Introducing the NEW TERRA™ Articulated AFO System

## The Answer to Your Evolving Patients Needs!

- · Simple adjustment for optimal dorsiflexion angle
- New non skid low profile plantar surface
- Stabilizes knee with infinite adjustment of plantar flexion
- Open toe shoe provided at no extra cost
- Accommodate fixed equinus up to 50 degrees
- Compatible with all liner variations that we offer if applicable
- Functionality, positioning and off-loading in one design
- Cost effective/saves time
- Heat adjustable 55 Durometer insole
- Great for transitioning patient to custom design
- Safe and stable for ambulation