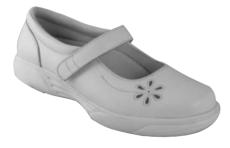

## Beauty

Style: 9205

Size: 5, 5.5-11 Width: B/D(M/W) 3E(WW) 5E(XW)

Color: Ruby Red, Jade Green Beige, Sky Blue, Navy Blue Black, Brown, Taupe, Wine Metallic Grey, Angel White

(with 2 layer of: 1/8" base layer + top 5/16" insert #308 inside shoes)