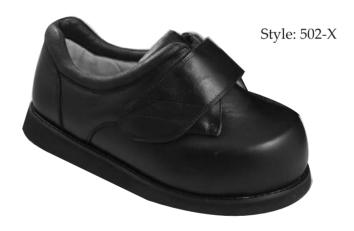

# **Beast**

**Severe Edema Feet: Supra Depth** Shoes with Build-in Huge Volume Space:

Size: 5-11.5;12-17

Width: 10E(W), 14E(EW)

Color: Black

Apis Footwear is your total footcare resource! The company that originated and brings you the Accommodator, the Heat-moldable 8" Boots, the Charcot, the Paul Bunion/Bunionette, continues its mission to provide overall foot health.