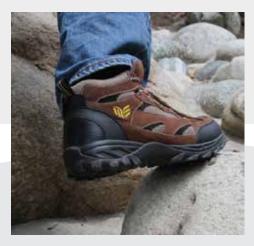

## Your Adventure Starts Here... Mt. Emey Hiking Boots

## Now In Stock

Sizes & Widths D: 7, 7.5-11.5, 12-15 4E: 7, 7.5-11.5, 12-15 6E: 7, 7.5-11.5, 12-15

## *9703 - BROWN PDAC A5500 CODED*