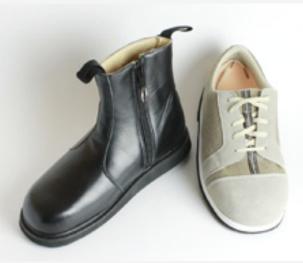

## **Custom Shoe Program**

Mt. Emey Custom Shoe Program offers the best bang for the buck. We guarantee the fit. "They Don't Fit, You Don't Pay." Choose any style from our catalog, only pay one flat price. Any modification in the order is included at no additional charge (e.g., steel shank, heel lift, wedge, flare), all at a flat price of \$245.00/pair of shoes, \$265.00/pair of boots. One pair of custom molded insoles are included with each pair.