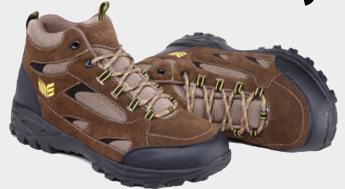

## Your Adventure Starts Here... Mt. Emey Hiking Boots

## Now In Stock

Sizes & Widths D: 7, 7.5-11.5, 12-15 4E: 7, 7.5-11.5, 12-15 6E: 7, 7.5-11.5, 12-15

## *9703 - BROWN PDAC A5500 CODED*