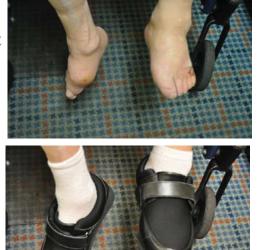

## 628-E (Women) 728-E (Men)

Sizes: 4.5, 5 - 10.5, 11 - 15 Widths: B, D, 3E/4E, 5E/6E, 10E, 14E PDAC A5500 Approved

628-E and 728-E are specially designed to accommodate severe bunion/bunionette and edema with built-in foam collar and flex area on medial and lateral sides. The uppers are made of Lycra elastic material to allow more flexibility. Foldable heel counter allows for easier entry.

- \* Cut-off flex area on medial/lateral for bunion relief
- \* Padded foam collar reduces friction at the ankle
- \* Reflexible leather counter to reduce archilles pressure
- \* Lycra vamp accommodates Hammer/Crossover toes