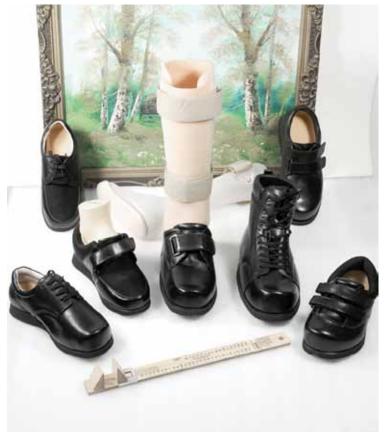

### **Medical Collection**

Specialty Shoes For Mild or Severe Foot Deformities Charcot Deformity? Lymphedema? Rheumatoid arthritis? Pes planus?

Do not send your patients away, we have the shoes for them.

### Mt.Emey THERAPEUTIC LINE-

Accommodate, NEVER correct! People with Charcot, Edema, Hammer Toes, Bunions and R.A foot could not tolerate much correction or pressure caused by footwear. Proper fitting of footwear is essential and we have the shoes for any of the aforementioned situations. Whether for Depths, Widths, Sizes or even for Shape, select from our variety of styles to fit that special foot of your patient. Call our friendly customer service at 1-888-937-2747 for more information or free samples.