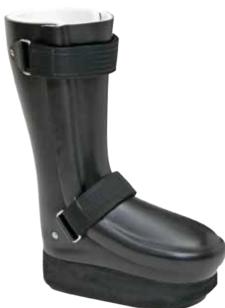

## How quickly do you need a CRO?

Our CRO Walker is a neuropathic healina designed boot to maximum flexibility, patient comfort and ease of maintenance to the attendina practitioner. The orthosis consists of a custom molded clamshell design in your choice of composites, or thermoplastics with a removable, self-molding, plantar liner and sub liner available in 5mm and 10mm Plastazote®, or Aliplast®. Removable, interchangeable, allow for swelling and edema issues, and assist in cleaning and replacement.

## Features:

- Removable liners for ease of cleaning and replacement
- Composite versions available for added strength and support
- Thermoplastic CRO Walker
- Composite CRO Walker