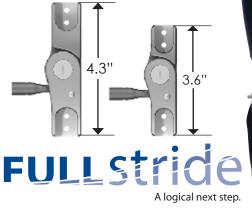

The **FullStride™** is available in "B" size for both youth and adult patients. Offering a 25% reduction in weight to enhance clinical application, the "B" size gives you new possibilities in offering stance control to your patients.