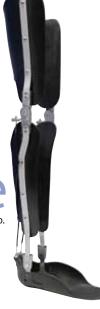

## FULL Stride A logical next step.

Delivering maximum control of varus/ valgus instability and knee hyperextension, the **FullStride™** automatically locks and unlocks during the gait cycle, providing natural movement with superior stability and comprehensive knee joint control.

Easily converted into an automatic spring lever lock knee joint, the **FullStride™** can also be paired with our GX-Assist option to provide extension assist if required.

Easy to fabricate and easy to fit, the **FullStride™** is the logical next step in orthotic stance control knee joints.