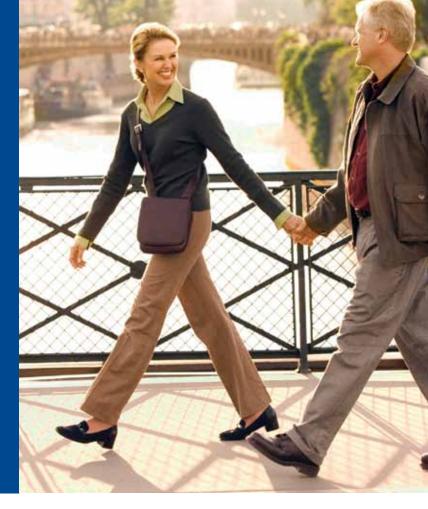

## FULL Stride A logical next step.

Delivering maximum control of varus/ valgus instability and knee hyperextension, the **FullStride™** automatically locks and unlocks during the gait cycle, providing natural movement with superior stability and comprehensive knee joint control.