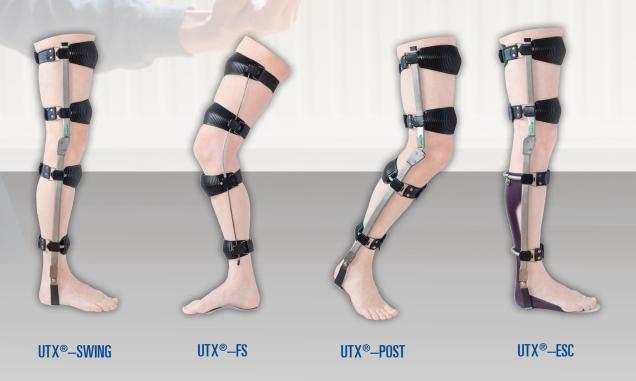

**The UTX® Line** of stance control KAFO's has recently been enhanced with new features and models, as well as a new and innovative way to measure patients for custom UTX KAFOs.

Ambroise Digital Order Technology (DOT) only requires the use of your Smartphone and a special wall template that can be ordered through Becker Orthopedic. With the patient positioned on the template, simply take a picture with your Smartphone and email it to our Custom Fabrication Services Department for processing. For more information, please contact one of our customer service representatives at (800) 521-2192.