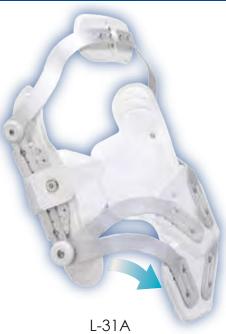

## Enhanced Comfort. B.O.S.S TLSO with Articulating Pelvic Section

We have added two new models to our **Becker Orthopedic Spinal System (B.O.S.S)**. This series of prefabricated, modular, hyperextension TLSO's can now offer enhanced comfort to your patients with the addition of an articulating, spring loaded, pelvic section.

The pelvic section of the orthosis is now free to move with your patient and their changes in posture allowing greater comfort in all positions.

## Features:

- Articulating, spring-loaded, pelvic section
- Adjustable lateral uprights with serrated discs for easy angular adjustments
- Flexible back pad for added patient comfort
- Swivel sternal pad