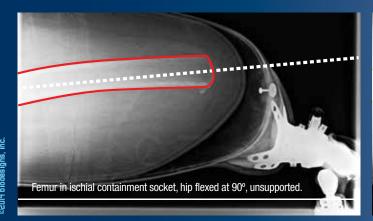

## We can't control rac audits or reimbursement, but now we CAN control the bone

We were taught sockets can't adequately control the femur and that was true... until now. The HiFi™ **Interface System with** patented technology allows you to achieve bone stabilization and control like never before and significantly lower trim lines. Become trained and licensed in the HiFi Transfemoral Interface System, the most biomechanically advanced design available.