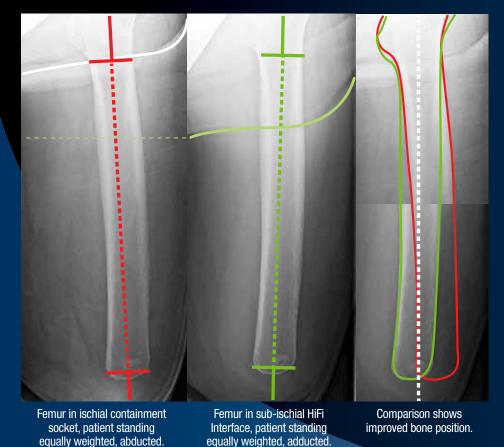

## We can't control rac audits or reimbursement, but now we CAN control the bone

We were taught sockets can't adequately control the femur and that was true... until now. The HiFi™ **Interface System with** patented technology allows you to achieve bone stabilization and control like never before and significantly lower trim lines. Become trained and licensed in the HiFi Transfemoral Interface System, the most biomechanically advanced design available.