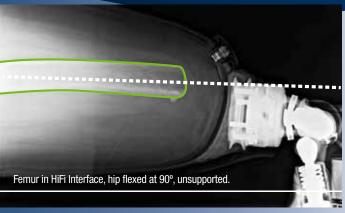

## We can't control rac audits or reimbursement, but now we CAN control the bone

We were taught sockets can't adequately control the femur and that was true... until now. The HiFi™ **Interface System with** patented technology allows you to achieve bone stabilization and control like never before and significantly lower trim lines. Become trained and licensed in the HiFi Transfemoral Interface System, the most biomechanically advanced design available.