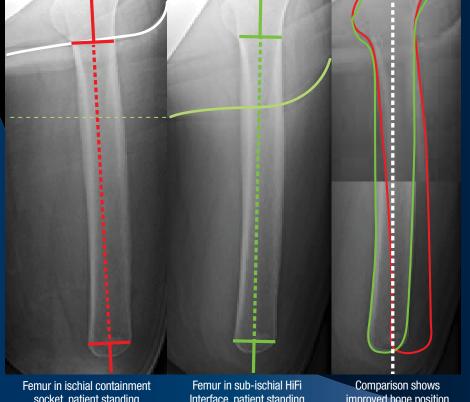

## We can't control rac audits or reimbursement, but now we CAN control the bone

socket, patient standing equally weighted, abducted.

Interface, patient standing equally weighted, adducted.

improved bone position

We were taught sockets can't adequately control the femur and that was true... until now. The HiFi™ Interface System with patented technology allows you to achieve bone stabilization and control, like never before, and significantly lower trim lines. Become trained and licensed in the HiFi Transfemoral Interface System, the most biomechanically advanced design available.