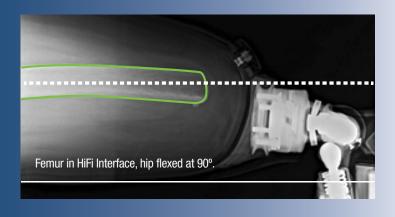

## We can't control rac audits or reimbursement, but now we CAN control the bone

socket, patient standing equally weighted, abducted.

Interface, patient standing equally weighted, adducted.

improved bone position

We were taught sockets can't adequately control the femur and that was true... until now. The HiFi™ Interface System with patented technology allows you to achieve bone stabilization and control, like never before, and significantly lower trim lines. Become trained and licensed in the HiFi Transfemoral Interface System, the most biomechanically advanced design available.