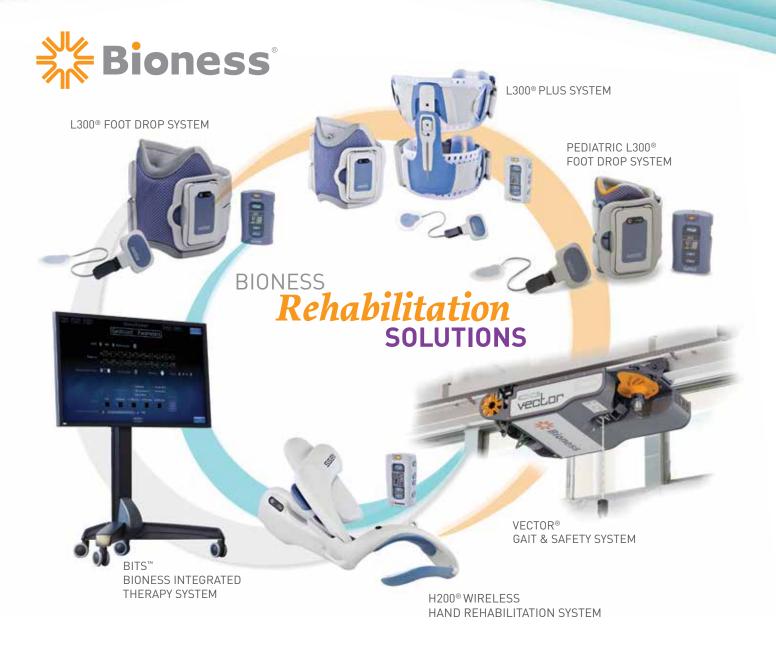

## Functional Electrical Stimulation for Adults and Pediatrics, Robotic Gait Technology and Clinical Software Applications