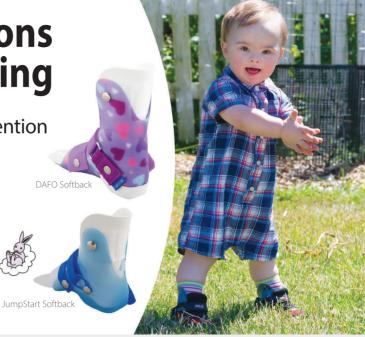

**Innovative solutions** for pediatric bracing

Orthoses designed for early intervention

The **DAFO Softback**™ is a custom AFO providing comfortable control of moderate toe walking and knee hyperextension. The Softback's posterior pad and strap combination work together to resist excess plantarflexion, while encouraging increased dorsiflexion. It's also available with a soft foam liner in the DAFO Softback Softv° version.

The prefabricated **JumpStart® Softback™** features the same posterior pad and strap combination for comfortable control of mild to moderate excess plantarflexion.

cascadedafo.com (1) (2) (in) (iii) (iii)