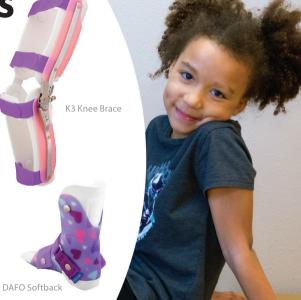

## Our newest DAFO<sup>®</sup> orthoses

The **DAFO K3 Knee Brace**<sup>™</sup> provides comfortable improvement of knee extension range. With its easilyadjustable ratcheting hinge, unique knee closure, and softly padded inner liner, it offers the highest level of comfort and ease of use in a resting knee extension orthosis.

The **DAFO Softback**<sup>™</sup> is a custom AFO providing comfortable control of moderate toe walking and knee hyperextension. The Softback's posterior pad and strap combination work together to resist excess plantarflexion, while encouraging increased dorsiflexion. It's also available with a soft foam liner in the DAFO Softback Softy<sup>®</sup> version.