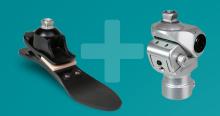

## **K2 Simple Solution**

The lightweight Celsus and Guardian are paired in a value package for low-impact patients.