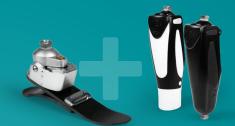

## K3 Smooth Solution

The user-friendly Odyssey K3 and combine Capital their hydraulic function for smooth movement in each step.