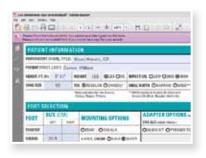

## **CONVENIENT FILLABLE FORMS**

You shouldn't have extra steps just to place an order. All the forms are enhanced with **quick fields**. Just enter the information, save, email or print the form and you're done.