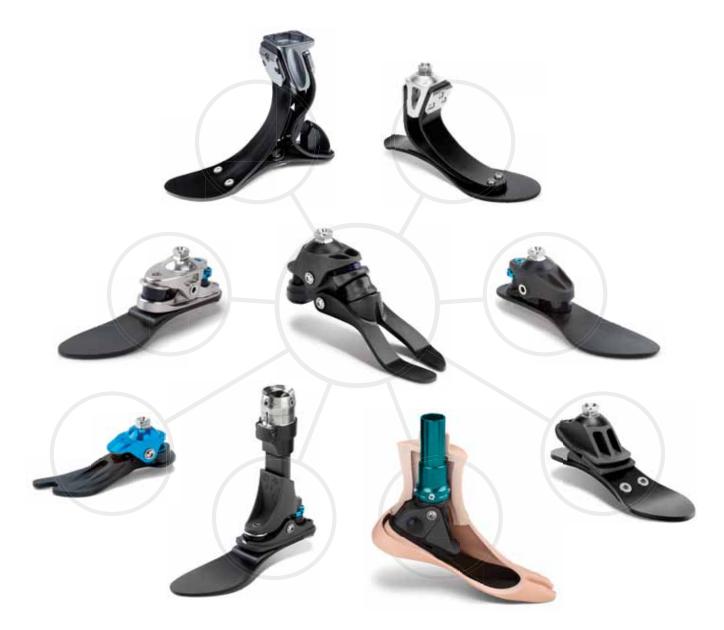

## individualized solutions. thousands of possibilities.

We pursue the ideal form, fit and function for each individual. This begins by identifying the critical needs of our customers, then create innovative designs to provide an ideal performance. Each foot is then custom built and shipped the same day to provide an individualized solution from 10,000+ configurations.