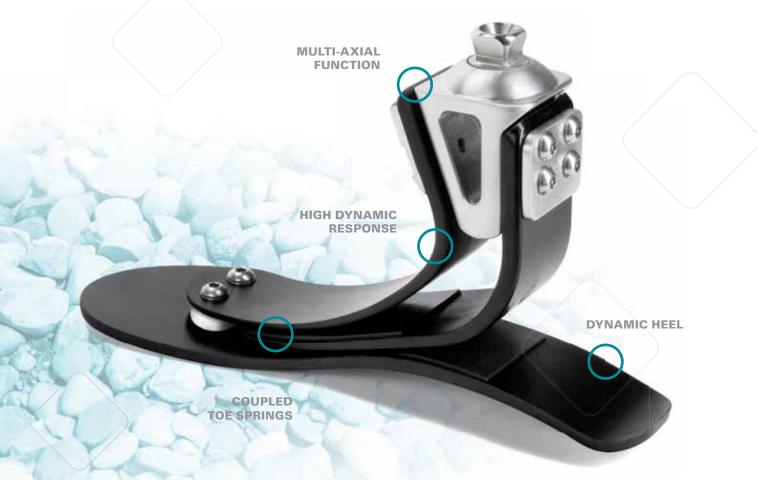

## INNOVATE

Delivering a lower profile, the Velocity's coupled toe springs work together to provide a progressively smooth roll-over. It combines high functionality and no maintenance, with easy heel adjustment capabilities for fine-tuning.