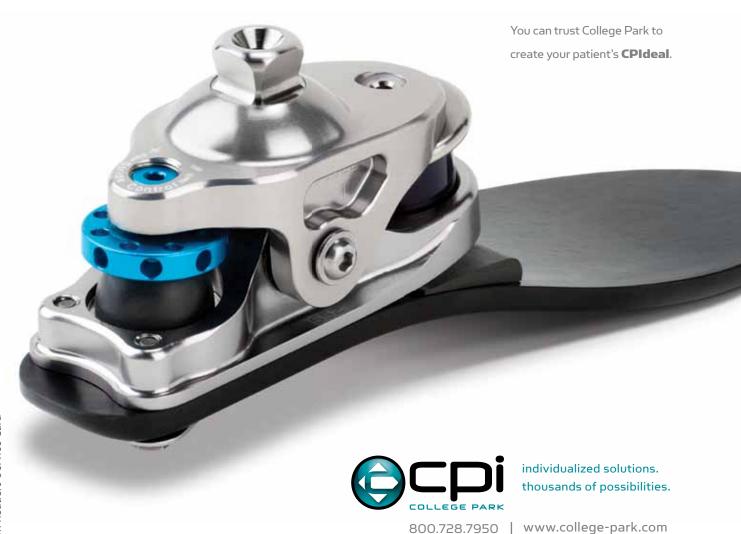

## IDENTIFY | INNOVATE | INDIVIDUALIZE

**CPIdeal** is our pursuit of the ideal form, fit and function for each individual. We begin by identifying the critical needs of our customers, then create innovative designs to provide an ideal performance. Finally, each foot is custom built and shipped the same day to provide individualized solutions from thousands of possibilities.

The **Venture**® – features our patented three plane, multiaxial design and full-length toe lever to deliver exceptional performance. Utilizing our innovative Stride Control™ enables effortless fine-tuning for the ideal function.