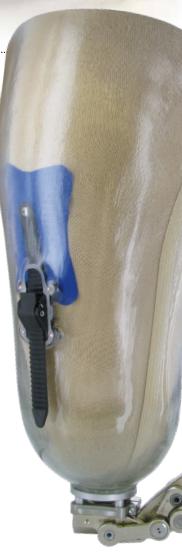

## PROXIMAL LOCK

- > ZERO CLEARANCE lock
- Ocontrols rotation
- 📀 Use with your choice of distal adapters
- > Larger attachment distributes more tension; rolls on easier
- Strip now added for reinforcement, less friction and repair