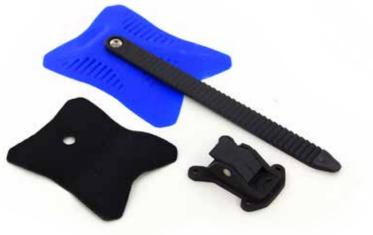

## PROXIMAL LOCK

- > ZERO CLEARANCE lock
- Ocontrols rotation
- 📀 Use with your choice of distal adapters
- > Larger attachment distributes more tension; rolls on easier
- Strip now added for reinforcement, less friction and repair