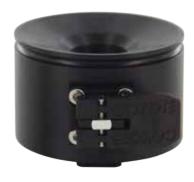

## THE EASY-OFF" LOCK

Grips when you need it, releases easily when you don't

Our newest vacuum-compatible lock combines a pin with suction and can be used with an elevated vacuum system. The unique lever design remains open as long as needed without holding the release button continuously, for easy doffing. Great for amputees with limited hand strength, arthritis or trouble reaching release buttons!

- Dual suspension suction pin lock system
- Easy donning and removal with lever release
- Great for amputees with hand strength issues
- Single-stage lamination
- Offset alignment capability
- Water-resistant
- Eliminates the possibility of lock jams
- Dual o-ring system for positive seal