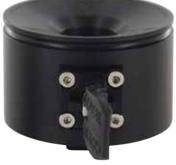

## THE EASY-OFF" LOCK

Grips when you need it, releases easily when you don't

Our newest vacuum-compatible lock combines a pin with suction and can be used with an elevated vacuum system. The unique lever design remains open as long as needed without holding the release button continuously, for easy doffing. Great for amputees with limited hand strength, arthritis or trouble reaching release buttons!

- Dual suspension suction pin lock system
- Easy donning and removal with lever release
- Great for amputees with hand strength issues
- Single-stage lamination
- Offset alignment capability
- Water-resistant
- Eliminates the possibility of lock jams
- Dual o-ring system for positive seal