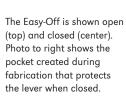

## THE EASY-OFF" LOCK

Grips when you need it, releases easily when you don't

Our newest vacuum-compatible lock combines a pin with suction and can be used with an elevated vacuum system. The unique lever design remains open as long as needed without holding the release button continuously, for easy doffing. Great for amputees with limited hand strength, arthritis or trouble reaching release buttons!