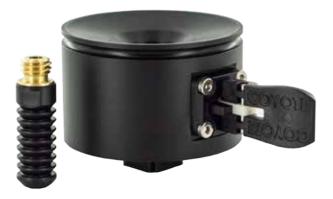

## **EASY-OFF LOCK®**

Designed to combine the comfort of suction or elevated vacuum suspension systems with the security of a positive locking pin system.

- Vacuum compatible
- One of a kind lever action, good for hand strength issues
- Lightweight and water-resistant
- Easy to fabricate with one-shot lamination
- Excellent for dirty, corrosive environments
- Withstands all activity levels (K1 through K4)