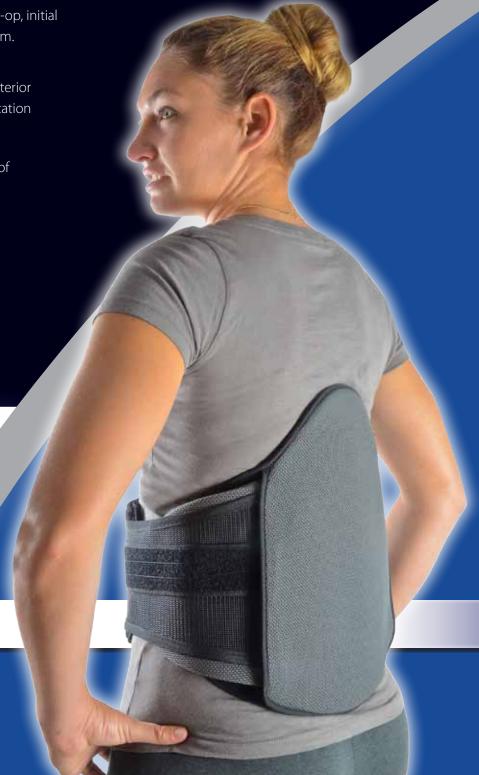

## **Code Approved L0637**

The **NEW Cybertech Protégé LSO** is a multifaceted modular spinal support that takes you from pre-op, initial post-op to a rehab progression stepdown system.

It allows for progressive rehab adaptability with removable/replaceable lateral, posterior and anterior panels for a complete total progressive rehabilitation support system.

The modularity of the system provides 4 levels of support.

**Progressive Step-Down** Design

To view our complete and extensive line, go to www.cybertechmedical.com