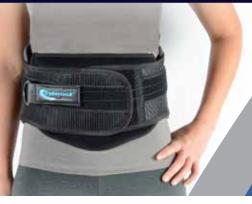

## **Code Approved L0637**

The **NEW Cybertech Protégé LSO** is a multifaceted modular spinal support that takes you from pre-op, initial post-op to a rehab progression stepdown system.

It allows for progressive rehab adaptability with removable/replaceable lateral, posterior and anterior panels for a complete total progressive rehabilitation support system.

The modularity of the system provides 4 levels of support.

**Progressive Step-Down** Design

To view our complete and extensive line, go to www.cybertechmedical.com