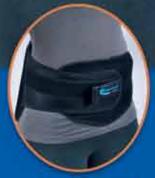

It allows for progressive rehab adaptability with removable/replaceable lateral, posterior and anterior panels for a complete total progressive rehabilitation support system. POSTERIOR PANEL

LATERAL PANELS REMOVED

## **PROGRESSIVE STEP DOWN SYSTEM**