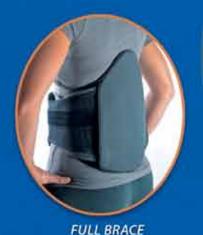

## CYBERTECH **PROTÉGÉ LSO** (French: to PROTECT & SUPPORT)

CODE APPROVED L0637

**Featuring Our Exclusive Re-Hab Progressive Step** Down System!

**4** Levels of Support!

The ALL NEW Cybertech Protégé LSO is a multifaceted modular spinal support that takes you from pre-op, initial post-op to a rehab progression stepdown system.

It allows for progressive rehab adaptability with removable/replaceable lateral, posterior and anterior panels for a complete total progressive rehabilitation support system. POSTERIOR PANEL

LATERAL PANELS REMOVED