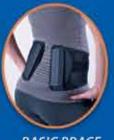

h: to PROTECT & SUPPORT)

CODE APPROVED L0637

**Featuring Our Exclusive Re-Hab Progressive Step** Down System!

**4** Levels of Support!

The ALL NEW Cybertech Protégé LSO is a multifaceted modular spinal support that takes you from pre-op, initial post-op to a rehab progression stepdown system.

It allows for progressive rehab adaptability with removable/replaceable lateral, posterior and anterior panels for a complete total progressive rehabilitation support system. POSTERIOR PANEL





LATERAL PANELS REMOVED

## **PROGRESSIVE STEP DOWN SYSTEM**

## **MODULARITY OF SYSTEM = LESS INVENTORY = LOWER COSTS**

Innovators of the patented Pulley System www.cybertechmedical.com 1.800.220.4224 Fax: 1.909.447.7058 A BIO CYBERNETICS INTERNATIONAL COMPANY

ANTERIOR PANEL



ANTERIOR PANEL REMOVED



BASIC BRACE