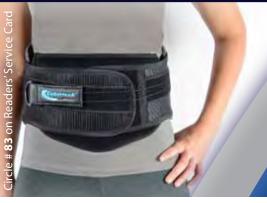

## **Code Approved L0637**

The **NEW Cybertech Protégé LSO** is a multifaceted modular spinal support that takes you from pre-op, initial post-op to a rehab progression stepdown system.

It allows for progressive rehab adaptability with removable/replaceable lateral, posterior and anterior panels for a complete total progressive rehabilitation support system.

The modularity of the system provides 4 levels of support.

U.S. Patent No. RE35,940

1815 Wright Ave., La Verne, CA 91750 Ph: 1.800.220.4224 Fax: 1.909.447.7058

A Bio Cybernetics International Company

Progressive Step-Down Design