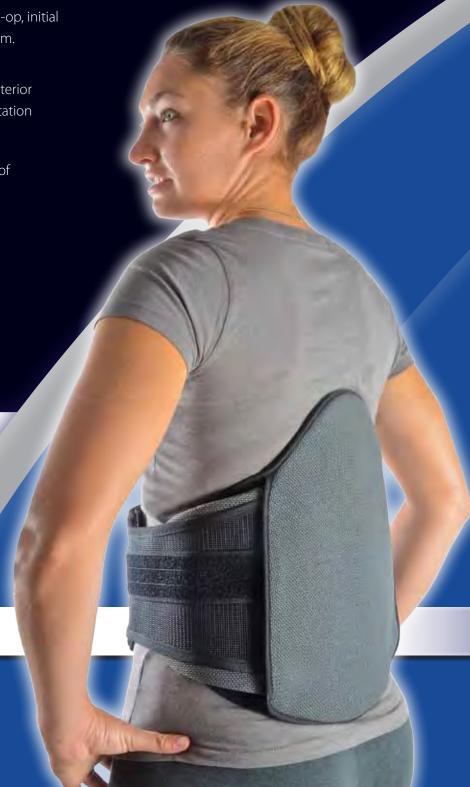

## **Code Approved L0637**

The **NEW Cybertech Protégé LSO** is a multifaceted modular spinal support that takes you from pre-op, initial post-op to a rehab progression stepdown system.

It allows for progressive rehab adaptability with removable/replaceable lateral, posterior and anterior panels for a complete total progressive rehabilitation support system.

The modularity of the system provides 4 levels of support.

U.S. Patent No. RE35,940

1815 Wright Ave., La Verne, CA 91750 Ph: 1.800.220.4224 Fax: 1.909.447.7058

A Bio Cybernetics International Company

Progressive Step-Down Design