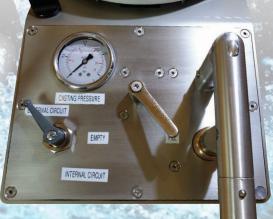

The ALL NEW Symphonie Aqua Compact System by Romedis is a mobile, affordable, self contained system that requires no external power source. It is completely portable for casting patients off site or in the clinic. This standalone Transtibial full weight bearing casting system with Vector Control features all mechanical functions to easily fill and drain the system. Easy to use with consistently great results!

Completely portable at 50 lbs dry weight Includes wheels and height adjustment system No external power, water or pressure source needed Vertical venting feature Affordable with great results!

ymphonie