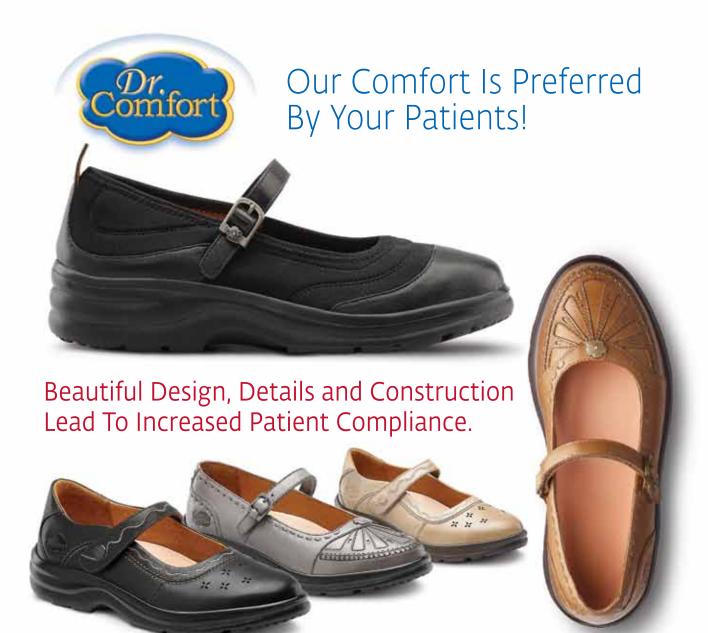

## Our Classic Craftsmanship and Sophisticated Style

are inspired by true classic designs. Your patients will love the comfort and beauty of our shoes. Simply put, they'll wear them more often. Higher patient compliance leads to more positive treatment outcomes. Give your patients the styles they prefer and achieve the outcomes you expect.

Merry Jane Comfort Collection

From A Family of Comfort.