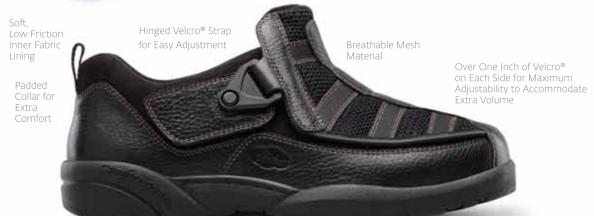

## Our Comfort Is Totally Adjustable!

Allows For Different Adjustments
For Each Foot To Accommodate For
Unilateral Foot Deformities.

**Great For:** Severe Edema, Charcot Deformity and

Add Dr. Comfort Diabetic Socks For Extra Patient Protection and Comfort

## Our NEW Non-Custom Solution for Custom Comfort!

Specially designed hinged Velcro® straps uniquely combine with over a full inch of connecting Velcro® on each side to provide a wide range of adjustment for virtually any situation. Properly fit comfort for each foot individually, as well as adjustable comfort throughout the day.