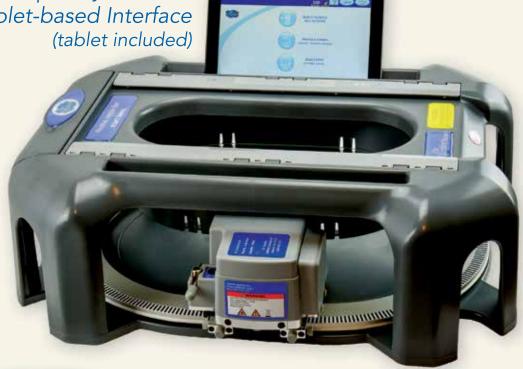

## (1)r. Comfortscan

Creating a new experience in Custom Orthotics.

Complete integration of all your pedorthic lab needs into an easy-to-use interactive platform puts providing a new patient experience at your fingertips-and helps you run your practice at optimal efficiency.

Watch our video and learn more at www.drcomfort.com/scanner.

www.drcomfort.com | 800.992.3580

Call us today to learn more about our new scanner and our new line of functionals!

© 2014 Dr. Comfort All Rights Reserved