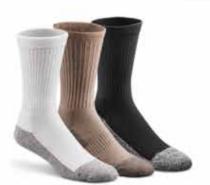

Merry Jane Comfort Collection

From A Family of Comfort.

**ADD** Dr. Comfort Diabetic Socks For Extra Patient Protection and Comfort

Designed by physicians and biomechanical researchers for a superior fit.