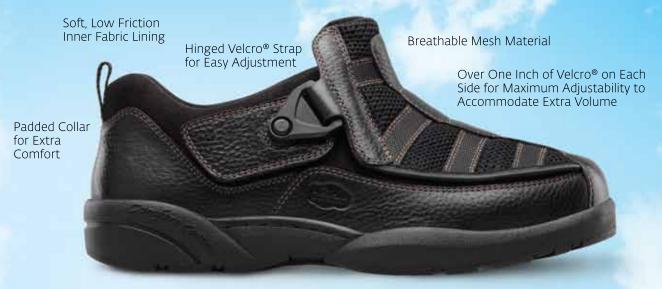

## With Continuing Innovation and New Product Lines

Allows for Different Adjustments for Each Foot to Accommodate Unilateral Foot Deformities **Great For**: Severe Edema, Charcot Deformity, Inner Braces