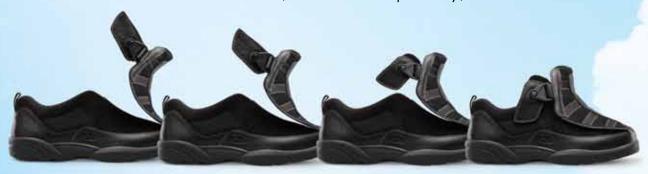

## With Continuing Innovation and New Product Lines

Allows for Different Adjustments for Each Foot to Accommodate Unilateral Foot Deformities **Great For**: Severe Edema, Charcot Deformity, Inner Braces