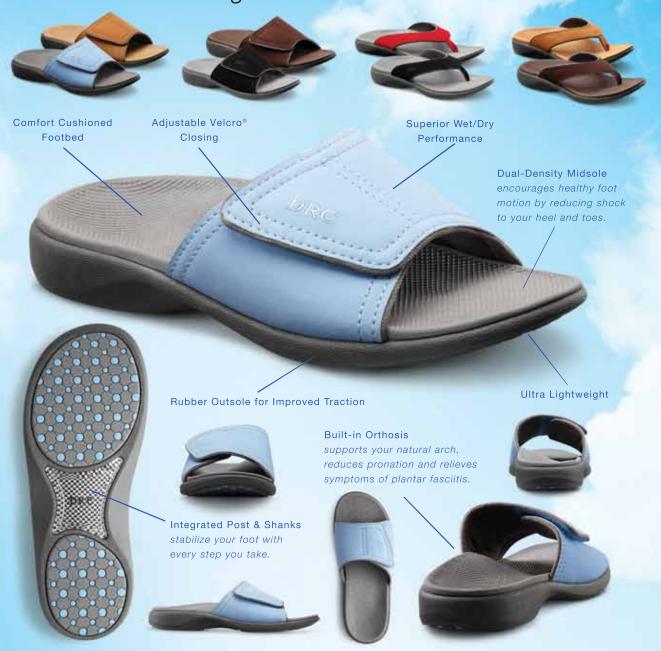

## NEW Ortho Comfort Collection From A Family of Comfort.

Each year millions of people will develop foot complications due to health problems. Properly fitted shoes, socks, inserts and compression wear are essential for reducing these risks. Dr. Comfort shoes are made from the finest leathers and are scientifically designed for various foot complications. Our footwear is extra depth with patented footbeds, our socks and compression wear are created by leading designers with attention to detail and our uniquely patented inserts are comfortable, beyond the "norm". Wellness is our business and our market, we care and pay attention to detail, with new products being developed all the time. Call now to experience exceptional quality and profitability with the finest "Total System" for your professional practice.