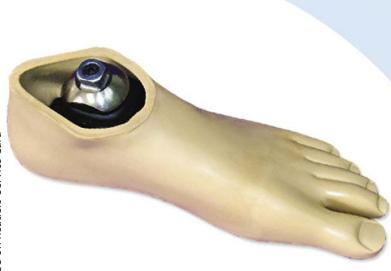

Navigator Foot Explore your World

Designed for K2 level amputees, the Navigator is the perfect foot for day to day activity. Around the home, office or walking to shops and meeting friends, the "natural feel" of the Navigator encourages the wearer to expand their horizons as they explore their world.

- Realistic ankle joint position for a more natural look and feel.
- Controlled ankle motion enhanced for natural and symmetrical gait.
- Improved rollover characteristic given by the ergonomically shaped resilient keel.
- Lower build height to maximize individual assembly options.
- Limited three year warranty.