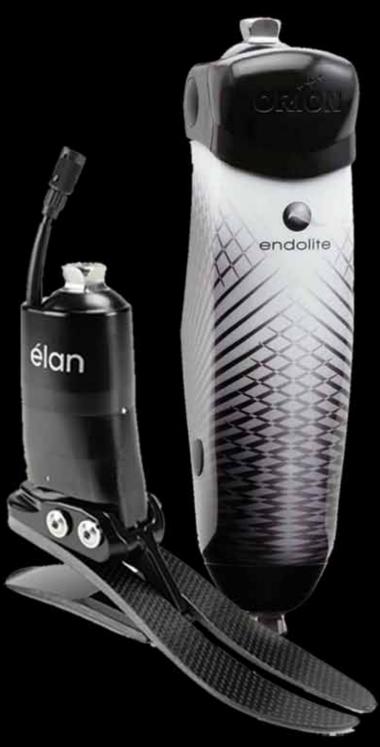

## Endolite presents the latest in advanced microprocessor technology

From quick and easy programming to microprocessor controlled hydraulics that rapidly select the support needed for everyday activities, empowering amputees to get busy living

Introducing the ORION software suite. Our new ORION software gives you the option of using OnBoard Smart Programming or the PC based software suite. Program and monitor settings, make fine tune adjustments, and record and save user details and settings to the database.