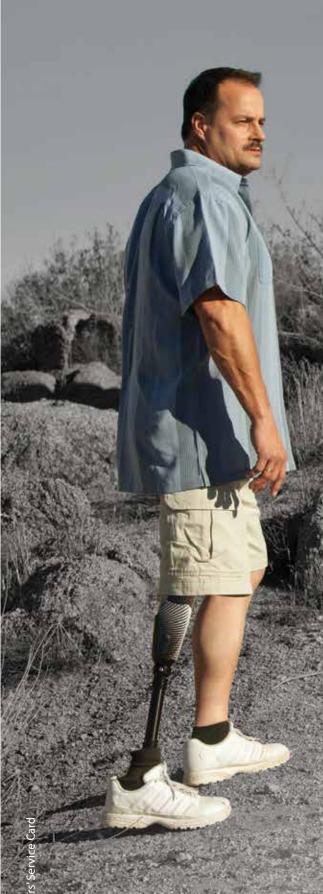

## ORION

The ORION rapidly selects support as needed to safely negotiate environmental obstacles encountered during everyday walking. The knee is versatile, adapting for slow to fast walking speeds without being restrictive. This reduces the need for increased muscle input and leads to a reduction in energy expenditure throughout the day.