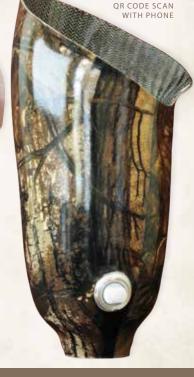

Evolution Industries' Full Service

**Central Fabrication Facility** 

We specialize in lower extremity sockets. All of our definitive sockets are made from a special weave and weight of premium grade carbon fiber that results in a lighter, stronger socket your patients can count on day after day. They are available in a variety of skin tones, carbon fiber black, and further customization is possible with t-shirt designs from Liquid Blue.