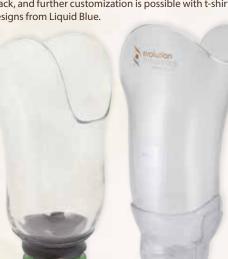

Evolution Industries' Full Service

**Central Fabrication Facility** 

We specialize in lower extremity sockets. All of our definitive sockets are made from a special weave and weight of premium grade carbon fiber that results in a lighter, stronger socket your patients can count on day after day. They are available in a variety of skin tones, carbon fiber black, and further customization is possible with t-shirt designs from Liquid Blue.