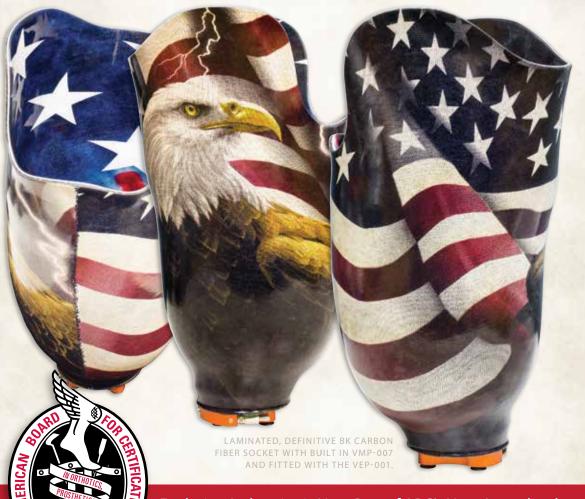

## **Evolution Industries' Full Service Central Fabrication Facility**

Evolution specializes in lower extremity sockets. All of our definitive sockets are made from a special weave and weight of premium grade carbon fiber that results in a lighter, stronger socket your patients can count on day after day. They are available in a variety of skin tones, carbon fiber black, and further customization is possible with t-shirt designs from Liquid Blue.