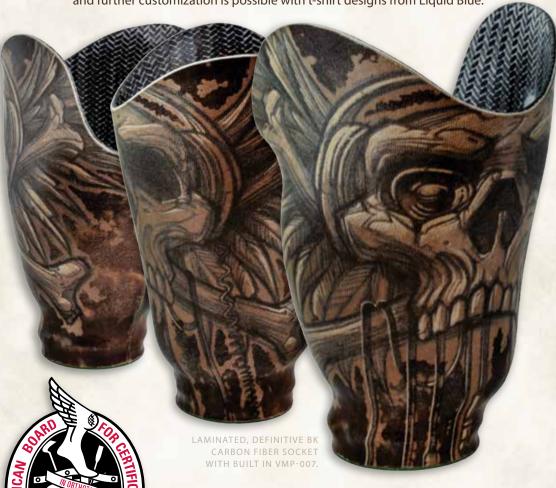

## **Evolution Industries' Full Service Central Fabrication Facility**

Evolution specializes in lower extremity sockets. All of our definitive sockets are made from a special weave and weight of premium grade carbon fiber that results in a lighter, stronger socket your patients can count on day after day. They are available in a variety of skin tones, carbon fiber black, and further customization is possible with t-shirt designs from Liquid Blue.