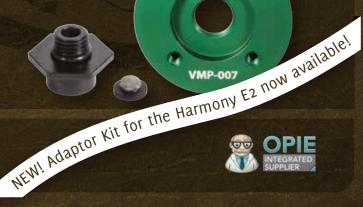

For Use With Harmony E2

E2 Adaptor Filter

E<sub>2</sub> Adaptor

Harmony E2

The new E2 Adaptor lets you use your E2 with any Evolution VMP-007 socket.

**E2 Adaptor Kit** 