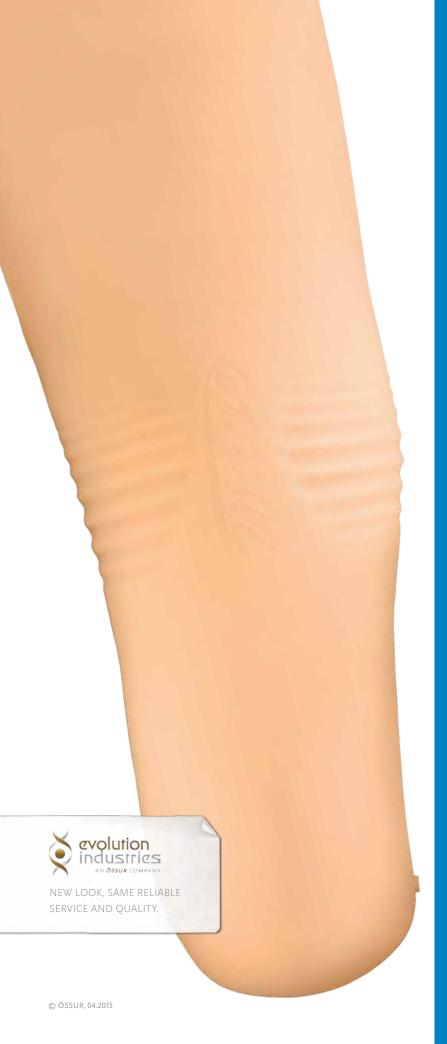

## EVOLUTION TRULY CUSTOM LINERS

Custom from top to bottom, inside and out.

Evolution Truly Custom Liners are designed by a certified prosthetist to fit each amputee's unique limb shape. Truly custom throughout, from the proximal end to the distal end, both inside and out, Evolution Truly Custom Liners deliver consistent compression of the limb.

## **Evolution Truly Custom Liner Features:**

- Excellent for uniquely-shaped and sensitive limbs
- Compatible with elevated vacuum, expulsion, and locking suspension systems
- Optional wave feature for maximum comfort
- Silky surface allows liner to slide on itself for easy donning and doffing
- No coatings that can crack, peel, or wear off
- No covers that tear or run
- Advanced medical grade silicone for maximum skin compatibility