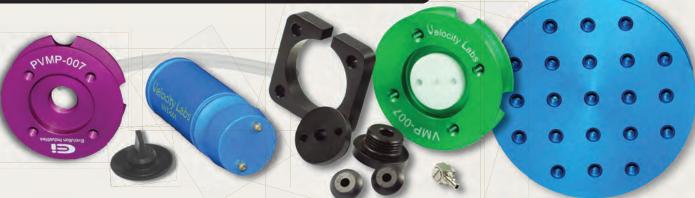

Components+Supplies

Designed, developed, and tested in our own C-Fab facility, Evolution's line of Velocity components simplifies your fabrication process, ensuring a higher quality socket and a faster turnaround time. Also compatible with a wide variety of other industry components and every vacuum system on the market, Velocity components lets you to find the most dependable fit for your patient's lifestyle.