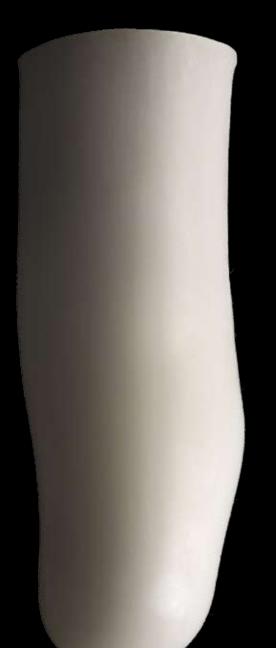

## What are you waiting for?

Why wait up to 2 weeks for your custom liner when EVOLUTION can make one for you in 3 Days\*?

Evolution custom liners can be made from a negative cast, positive cast, or AOP file. Don't waste time on the computer, simply draw on the cast and we'll design it for you.

Evolution custom liners are made from a unique medical grade silicone that keeps the liner fresh and odor free.

Get the comfort you want with the durability you need.

Send your casts to:
40 West Illiana Street
Orlando FL 32806