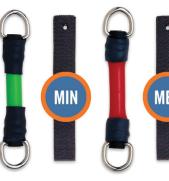

### **FREEDOM FABRICATION** 815B N. Main St

Havana, FL 32333 800-304-FREE

NEW UPDATED DORSI ASSIST BOUNDERS

Dorsi Stop Bounders

New steel loop for more

for patients 35lbs and up!

strength and durability. Great

## **G**fabtech FDE

VISIT FABTECHSYSTEMS.COM FOR MORE INFORMATION, OR CALL: 800.FABTECH

Bounders store & return energy, mimicking normal muscle function. Smart and simple modular design, standardized sizes and three levels of performance to choose from add up to an easy to use expandable dynamic system to treat your pediatric and young adult patient base.