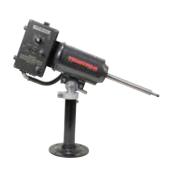

### Variable Speed Bench Carver Model No. 2600/60

Great for smaller fabrication spaces, the Trautman Variable Speed Bench Carver features a maintenance-free ½ HP brushless motor with speeds up to 3400 RPM.