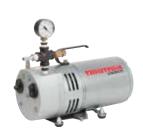

### Portable Oilless Vacuum Pump

Model No. 227005

The Trautman Portable Oilless Vacuum Pump comes with a ½ HP, low maintenance motor with enough power to pull two laminations (resin and/or thermoplastic).