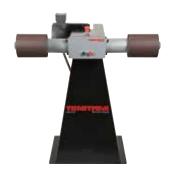

## **Double Drum Sander**

Model No. 5005

Available as a single or three phase 2 HP motor, the Trautman Double Drum Sander has two 9 in. pneumatic sanding drums and dual drive belts.