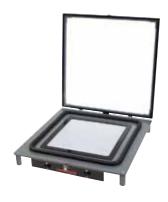

# Dual Bladder Vacuum Station

Model No. 227730

Features a high temperature, non-stick, clear silicone bladder. Provides better mold preservation and improved surface quality than a single bladder.

www.fillauer.com